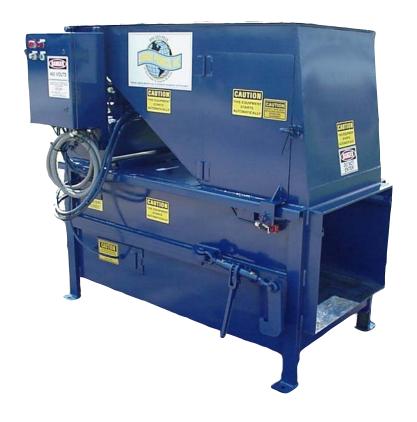

# **SEBRIGHT MODEL AP-2430**

# **APARTMENT PACKER**

Sebright Products' apartment compactor is designed for multiple applications. These include everything from high rise apartments to office buildings, schools, hospitals, dormitories and many other low-volume generators.

The compactor is versatile, in that it can be designed for either hand fed or chute fed installations.

### STANDARD FEATURES

- Transition hopper
- Electric eye
- Deck mounted power unit
- Access door with interlock
- Liquid filled pressure gauge
- Long motor life (T.E.F.C.)

Call Toll Free **1-800-253-0532** 