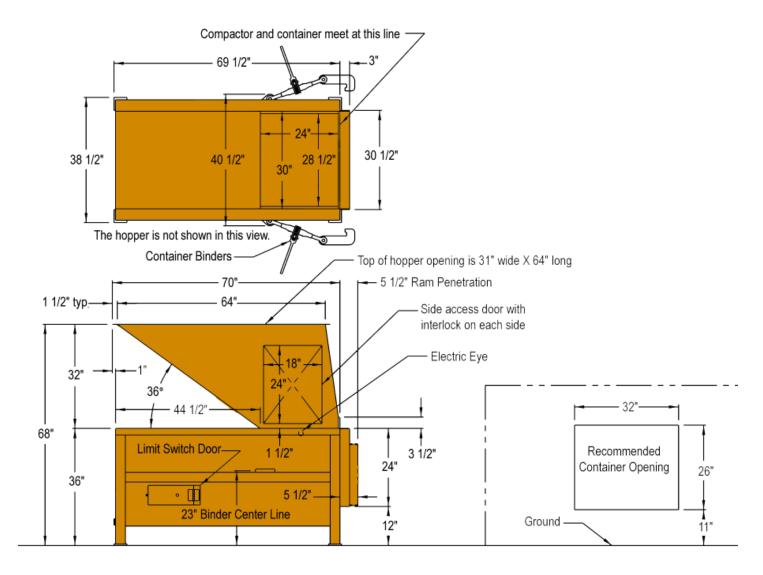

### **Model AP-2430 Specifications**

| Model<br>Number | Cu.<br>Yd. | Motor<br>HP | Pump<br>GMP | No.<br>of<br>cyls. | Cyl.<br>Bore | Cyl.<br>Stroke | Max<br>PSI | Ram<br>Face<br>Sq. In. | Ram<br>Face<br>PSI | Cyl.<br>Force | Cycle<br>Time | Cu.<br>Yd.<br>Hour | Ind.<br>Criteria<br>Rating | Base<br>Unit<br>Weight<br>(lbs) |
|-----------------|------------|-------------|-------------|--------------------|--------------|----------------|------------|------------------------|--------------------|---------------|---------------|--------------------|----------------------------|---------------------------------|
| AP-2430         | .4         | 3           | 4.5         | 1                  | 4            | 30             | 2000       | 570                    | 44.1               | 18860         | 38            | 27.5               | 0.29                       | 1800                            |