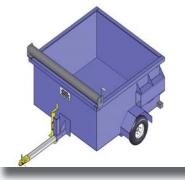

### MATERIAL HANDLING CARTS & TRAILERS

A trailer style cart can be used for transporting large volumes of material.

A very user-freindly cart design, that can be pushed manually or handled by a forklift.