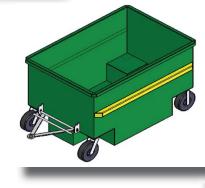

### MATERIAL HANDLING CARTS & TRAILERS

A trailer style cart can be used for transporting large volumes of material.

A very user-freindly cart design, that can be pushed manually or handled by a forklift.