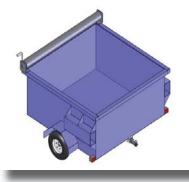

### MATERIAL HANDLING CARTS & TRAILERS

A trailer style cart can be used for transporting large volumes of material.

A very user-freindly cart design, that can be pushed manually or handled by a forklift.