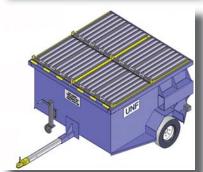

### MATERIAL HANDLING CARTS & TRAILERS

A trailer style cart can be used for transporting large volumes of material.

A very user-freindly cart design, that can be pushed manually or handled by a forklift.