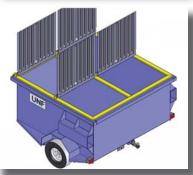

### MATERIAL HANDLING CARTS & TRAILERS

A trailer style cart can be used for transporting large volumes of material.

A very user-freindly cart design, that can be pushed manually or handled by a forklift.