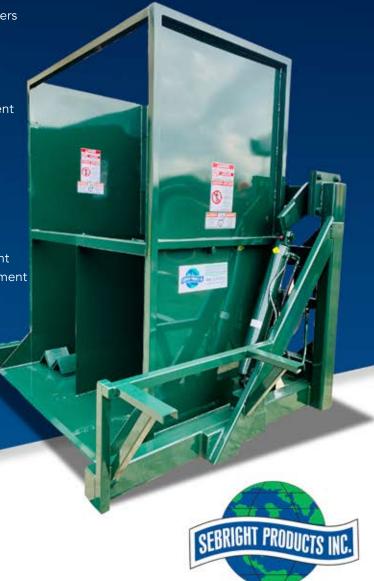

## HYDRAULIC CART DUMPERS - TIPPERS

Hydraulic Cart Dumpers - Tippers help save time, reduce back injuries, cut costs, and solve material handling problems. Our Hydraulic Cart Dumpers/Tippers can be customized to accommodate your current carts even if you have multiple cart styles.

We have several styles of Hydraulic Cart Dumpers/Tippers and decades of experience solving unique challenges presented to us by our clients. We have designed and manufactured systems that can:

- Integrate weighing, dumping, & compaction equipment
- Lift carts up to 8,000 lbs.
- Lift carts to heights of over 30 feet
- Dump your existing carts
- Dump multiple sizes and styles of carts
- Dump multiple carts at one time
- Dump manually or fully automatic
- Dump unattended from automated vehicles
- Dump through an insulated door to exterior equipment
- Safely dump from multiple floors into the same equipment